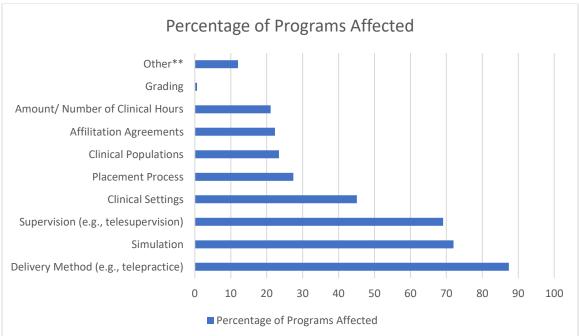

**Clinical Changes** 

\*In the chart above, "Other" changes included the use providing a wider range of clinical settings (including out-ofstate options), flexibility/ fluidity with the changing COVID landscape, use of clinical simulation, and decreased externship site availability.