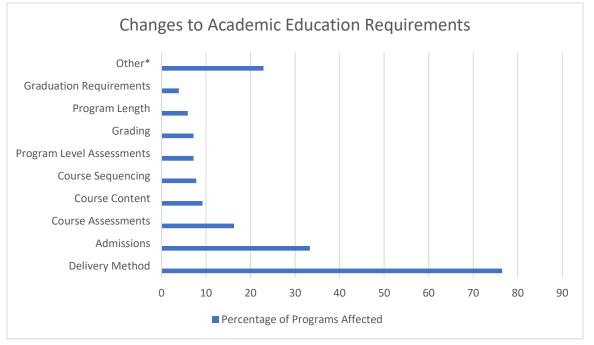

## Academic Changes

\*In the chart above, "Other" changes included the use of hybrid models, clinical practicum/ telehealth, flexibility to students to switch to distance education due to exposure/ quarantine, use of social distancing while on site, decreased number of clients/patients seen in clinics, and the use of clinical simulation